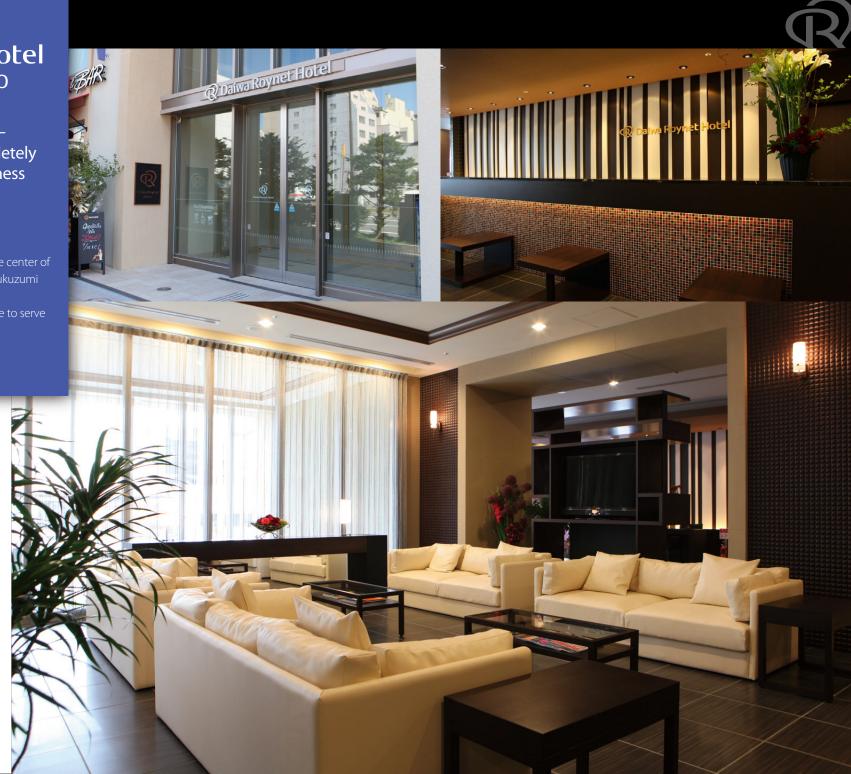

# Daiwa Roynet Hotel SAPPORO-SUSUKINO

A relaxed, functional hotel —
A place where you will feel completely at home. An ideal base for business or sightseeing in Sapporo.

Walking distance to Susukino,
the busiest downtown area in Hokkaido.
About a 2-minute subway ride to Odori Station in the center of
Sapporo and about a 10-minute subway ride to Fukuzumi
Station near Sapporo Dome.

Daiwa Roynet Hotel SAPPORO-SUSUKINO would like to serve as your base in Sapporo, whether your trip is for sightseeing or business.

Standard Room (20m²)

Twin Room (26m<sup>2</sup>)

Ladies Room (20m<sup>2</sup>)