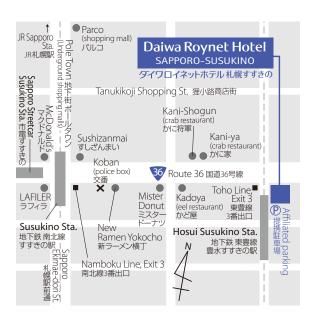

## Local area guide (access from the hotel)

Ramen Alley: About a 3-minute walk from the hotel

Sapporo Clock Tower: About a 12-minute walk from the hotel

Sapporo Odori Park / TV Tower: About a 10-minute walk from the hotel

Former Hokkaido Government Office Building (Red Brick Office): About a 20-minute walk from the hotel

**Sapporo Beer Garden:** About a 15-minute drive from the hotel

- 1) About a 1-minute walk from the No.3 Exit of Hosui Susukino Station on the subway Toho Line
- 2) About a 4-minute walk from the No.3 Exit of Susukino Station on the subway Namboku Line
- 3) About a 10-minute drive from JR Sapporo Station
- 4) About 70 minutes by Airport Limousine Bus from New Chitose Airport
- 5) About a 35-minute drive from Kitahiroshima IC on the Hokkaido Expressway

#### Affiliated parking (Times Susukino 4.1)

Fee: JPY1,500 per night per car (from 2:00 p.m. to 11:00 a.m. the following day, including tax)

Vehicle restrictions: Maximum height – 2,100 mm / maximum length – 5,000 mm / maximum weight – 2.0 t