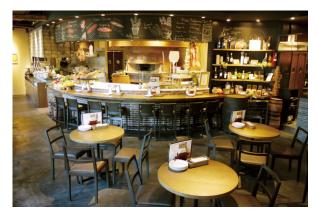

## **Breakfast** (1F: SALVATORE CUOMO & BAR)

The well-established Italian restaurant, SALVATORE CUOMO & BAR, offers a buffet-style breakfast with Japanese and Western dishes containing abundant local produce from Hokkaido.