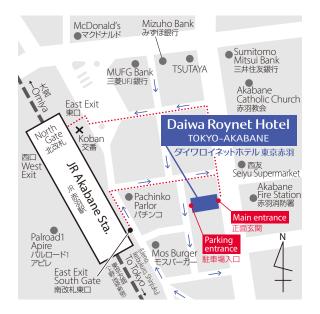

- 1) About a 2-minute walk from East Exit of South Gate of JR Akabane Station
- 2) About a 3-minute walk from East Exit of North Gate of JR Akabane Station
- About 60 minutes from Haneda Airport by Tokyo Monorail to Hamamatsu-chō Station, then by JR Keihin-Tōhoku Line to JR Akabane Station
- 4) About 50 minutes from Narita Airport by Keisei Skyliner to Nippori Station, then by JR Keihin-Tōhoku Line to JR Akabane Station

#### Hotel parking

Fee: JPY1,500 per night per car (2:00 p.m. to 11:00 a.m. the following day, including tax)

Operating hours: 7:00 a.m. to 11:00 p.m. (You cannot bring vehicles in or out outside of these hours.)