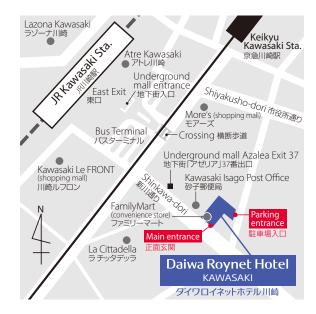

# Local area guide (access from the hotel)

Lazona Kawasaki Plaza (shopping mall): About a 5-minute walk from the hotel

Kawasaki Daishi (temple): About 15 minutes by public transportation from the hotel

La Cittadella (shopping plaza): About a 1-minute walk from the hotel

Umihotaru PA (parking area with shopping mall): About a 30-minute drive from the hotel

**Maxell Aqua Park Shinagawa** (entertainment facility with an aquarium): About 25 minutes by public transportation from the hotel

- 1) About a 5-minute walk from the east exit of JR Kawasaki Station
- 2) About a 5-minute walk from Keikyu Kawasaki Station
- 3) About a 9-minute ride from JR Shinagawa Station to JR Kawasaki Station on the Tōkaidō-Honsen
- 4) About an 8-minute ride from JR Yokohama Station to JR Kawasaki Station on the Tōkaidō-Honsen
- 5) About a 16-minute ride from Haneda Airport to Keikyu Kawasaki Station on the Keikyu Line

#### Hotel parking

Fee: JPY1,500 per night per car (2:00 p.m. to 11:00 a.m. the following day, including tax) Capacity: 24 standard-sized cars; 8 high-roof cars

Vehicle restrictions: maximum height for high-roof car: 2,050mm; maximum height for standard-sized car: 1,550mm

# Daiwa Roynet Hotel KAWASAKI

2-6-15, Isago, Kawasaki-ku, Kawasaki-shi, Kanagawa 210-0006 Phone 044-210-2055 Fax 044-210-2056 https://www.daiwaroynet.jp/kawasaki