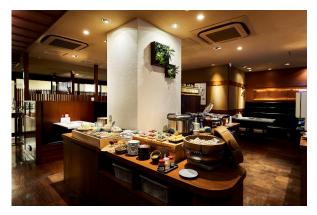

### Breakfast (2F: Tsukuzenkofuku)

Boost your energy with a morning buffet featuring a full range of Japanese, Western and Chinese dishes!

\* Please note the menu may be changed without notice.

7:00 a.m. to 10:00 a.m. (please enter by 9:30 a.m.)
Adults (13 years and older): JPY1,300 (including tax) /
Children (from 6 to 12 years old): JPY700 (including tax)
Vouchers are sold at the front desk.
Guests can also pay at the restaurant on the day.