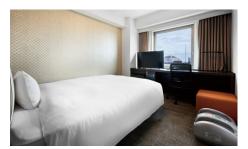

Amenities for kids (available at the front desk)

Hollywood Twin Room (26m²)

Superior Room (18m²)

**Deluxe Double Room** (22m²)

We also have corner rooms (18.0m<sup>2</sup>) and universal twin rooms (22.0m<sup>2</sup>).