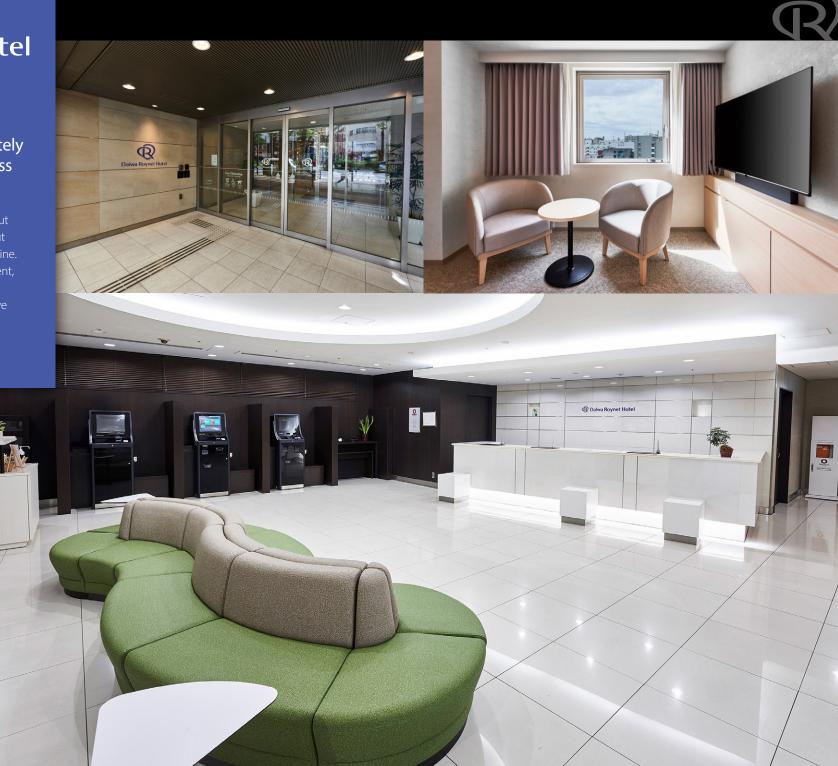

# **Facilities and amenities**

Wireless LAN (Wi-Fi standard) \* LAN connection is available in some rooms.

Duvet / Liquid crystal display television set / Energy-saving system / Refrigerator (empty) / Air purifier with humidifier/ Trouser press / Hair dryer / Bidet-style toilet seat / Charger for mobile devices / Electric kettle / Free satellite channels / VOD (Video on demand) / Hair shampoo / Hair rinse / Body soap / Face and hand soap / Fabric deodorizer / Toothbrush and toothpaste / Razor / Hair brush / Cotton buds / Shoehorn / Shoe polisher / Hangers / Bath towel / Face towel / Body wash towel / Bath mat / Nightwear / Slippers

## **Facilities and services**

Rental computer (JPY880 per night, including tax) / Copy and fax services (subject to fees)
Parcel delivery service / Microwave / Vending machine / Laundromat / Ice / Auto adjustment machine / AED /
Evacuation chair / Wheelchair