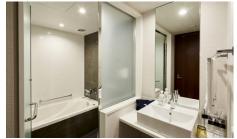

## Junior Suite (60m<sup>2</sup>)

All guest rooms except universal rooms have separate bathroom and toilet. (With a bathtub and a rain shower.) You can enjoy a relaxing bath even when multiple guests are using the room.

Separate toilet and bathroom (example)

We also have deluxe king rooms (26m<sup>2</sup>), moderate twin rooms (26m<sup>2</sup>), superior twin rooms (28m<sup>2</sup>), and universal twin rooms (30m<sup>2</sup>). (180 rooms in total)