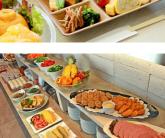

# Breakfast (2F: Suganoya)

The main dish is the chef's daily recommendation served as a one-plate dish.

Rice, soup, curry, Japanese and Western cuisine, salad, dessert and drinks are available at the buffet table.

6:30 a.m. to 10:00 a.m. (please enter by 9:30 a.m.) Adults (13 years and older): JPY2,000 (including tax) / Children (main dish plate is not served for children from 6 to 12 years old): JPY1,000 (including tax) /