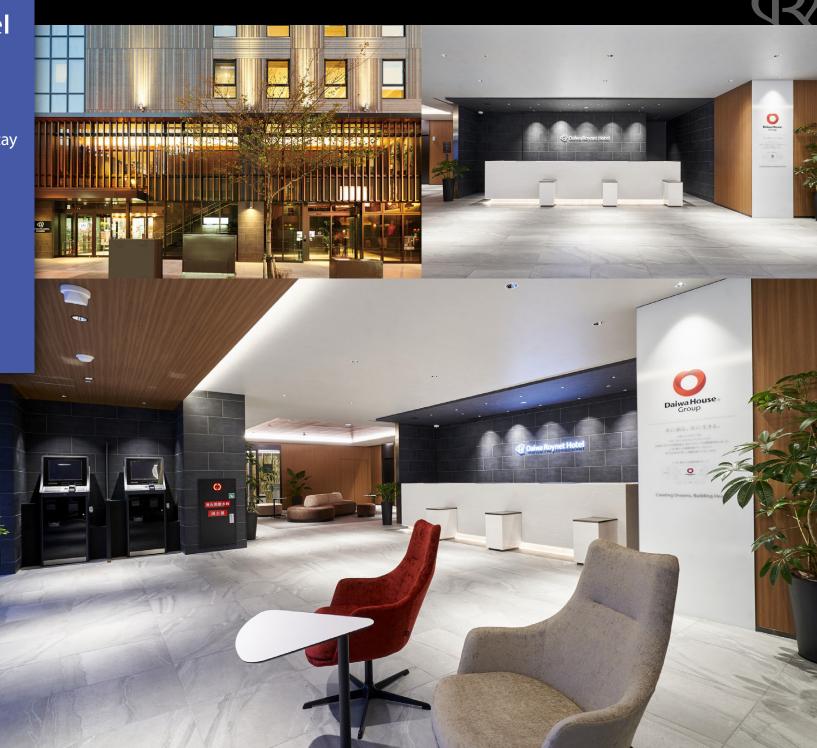

# **Facilities and amenities**

# **Facilities and services**

## **Restaurants and stores**

SevenEleven (1F): Open 24 hours Restaurant Suganoya Ginza-dori-ten (2F)