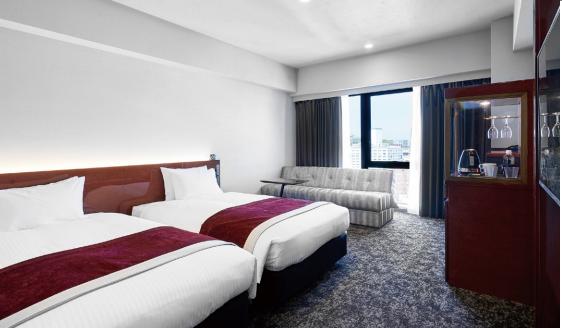

## Junior Suite (60m<sup>2</sup>)

All guest rooms except universal rooms have separate bathroom and toilet. (With a bathtub and a rain shower.) You can enjoy a relaxing bath even when multiple guests are using the room.

Separate toilet and bathroom (example)

We also have deluxe king rooms (26m<sup>2</sup>), moderate twin rooms (26m<sup>2</sup>), superior twin rooms (28m<sup>2</sup>), and universal twin rooms (30m<sup>2</sup>). (180 rooms in total)