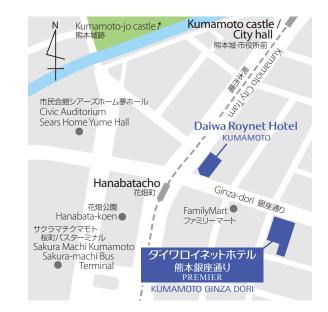

## Local area guide (access from the hotel)

- Kumamoto-jo Castle: About a 6-minute walk Suizenji Joujuen Park: About 20 minutes by public transportation
- Fujisaki-Hachimangu Shrine: About a 25-minute walk
- Kumamon Square: About a 10-minute walk

Sakura Machi Kumamoto (shopping mall): About a 6-minute walk

1) About a 2-minute walk from Hanabata-cho Station of Kumamoto City Tram 2) About a 6-minute walk from Sakura-machi Kumamoto Bus Terminal

## Daiwa Roynet Hotel KUMAMOTO GINZA DORI PREMIER

1-9-1 Shimotori, Chuo-ku, Kumamoto-shi, Kumamoto 860-0807 Phone 096-312-0655 Fax 096-312-0656 https://www.daiwaroynet.jp/kumamoto-ginzadori

Check in 14:00  $\checkmark$  Check out 11:00