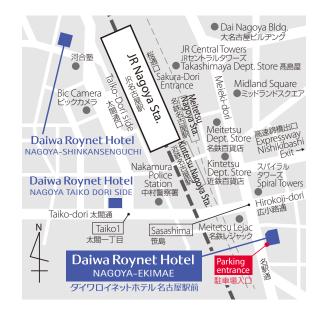

- 1) About a 5-minute walk from Sakura-dori exit of JR Nagoya Station
- 2) About a 3-minute walk from Meitetsu Nagoya Station and Kintetsu Nagoya Station
- 3) About a 1-minute walk from S6 exit of Meieki Chikagai (underground shopping mall) Sun Road
- 4) About a 4-minute walk from Meitetsu Bus Center
- 5) About 30 minutes from Central Japan International Airport Centrair by Meitetsu Airport Express to Meitetsu Nagoya Station
- 6) About 25 minutes from Nagoya (Komaki) Airport by Aoi Kotsu Bus to Nagoya Station
- 7) Tomei Expressway (from Tokyo and Shizuoka): Nagoya IC → Higashi-Meihan Expressway → Kamiyashiro JCT → Nagoya Expressway → About 5 minutes from Nishikibashi Exit
- 8) Meishin Expressway and Chuo Expressway (from Osaka and Nagano): Ichinomiya IC → Nagoya Expressway → About 5 minutes from Meidocho Exit
- 9) Higashi-Meihan Expressway (from Nara and Mie): Nagoya West JCT → Nagoya Expressway → About 5 minutes from Nishikibashi Exit

Hotel parking (multilevel car parking facility)

Open from 7:00 a.m. to 11:00 p.m. (You cannot bring vehicles in or out outside of these hours.)

Capacity: 32 cars (No vans, recreational vehicles or high-roof cars.)