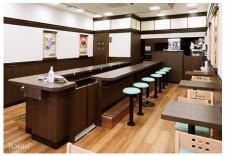

Nakau (1F) Opens 24 hours

#### (1F: Nakau)

Nakau is one of the largest gyūdon (simmered beef topped on a bowl of steamed rice) chains in Japan.

The restaurant offers its specialty Japanese style gyūdon as well as grilled salmon fillet and tonjiru (miso soup with pork and vegetables). This Japanese-style breakfast will give you energy for the day ahead.