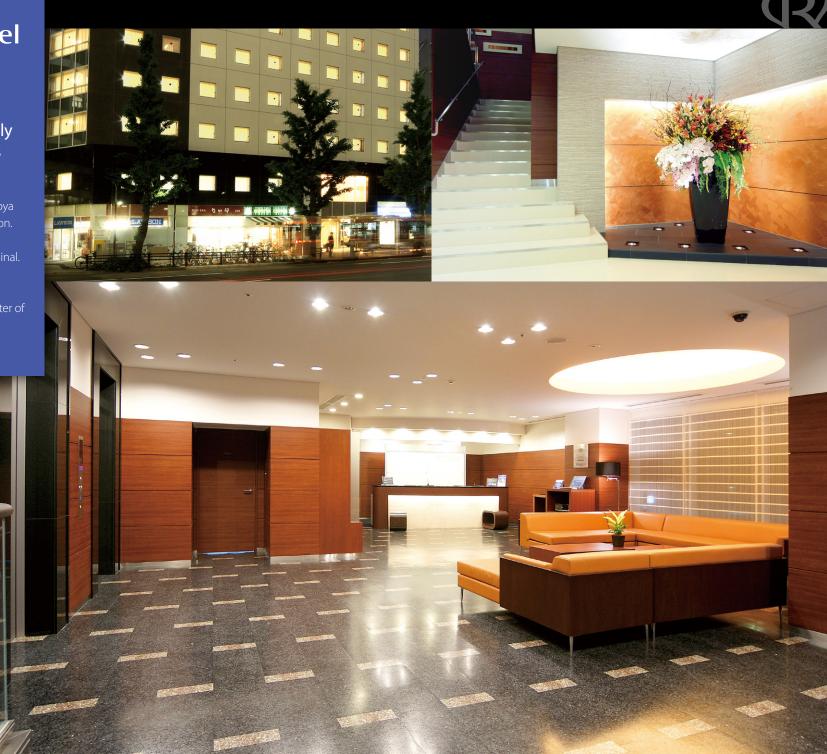

Daiwa Roynet Hotel NAGOYA-EKIMAE, located in the center of the city, would like to serve as your base in Nagoya, whether your trip is for sightseeing or business.

タイワロイネットホテル 名古屋駅前

**Standard Single Room** (18m²)

# **Facilities and amenities**

Free high-speed Internet (Wi-Fi) / VPN connectivity (all guest rooms have LAN cables)

Duvet / Liquid crystal display television set / Energy-saving system / Refrigerator (empty) / Air purifier with humidifier/ Trouser press (limited guest rooms) / Hair dryer / Bidet-style toilet seat / Charger for mobile devices / Electric kettle / Free satellite channels / VOD (Video on demand) / Hair shampoo / Hair rinse / Body soap / Face and hand soap / Fabric deodorizer / Toothbrush and toothpaste / Razor / Hair comb / Cotton buds / Shoehorn / Shoe polisher / Clothes brush / Hangers / Bath towel / Face towel / Body wash towel / Bath mat / Nightwear / Washable slippers

## **Facilities and services**

Rental computer (JPY880 per night, including tax) / Copy and fax services (subject to fees) / Public computer (available in the lobby) / Parcel delivery service / Microwave / Vending machine / Laundromat / Ice / Auto adjustment machine / AED / Evacuation chair / Wheelchair