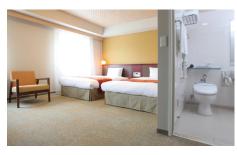

Amenities for kids (available at the front desk)

Hollywood Twin Room (29.9m²)

**Deluxe Twin Room** (27.3m<sup>2</sup>)

Universal Room (32.5m<sup>2</sup>)

(261 rooms in total)