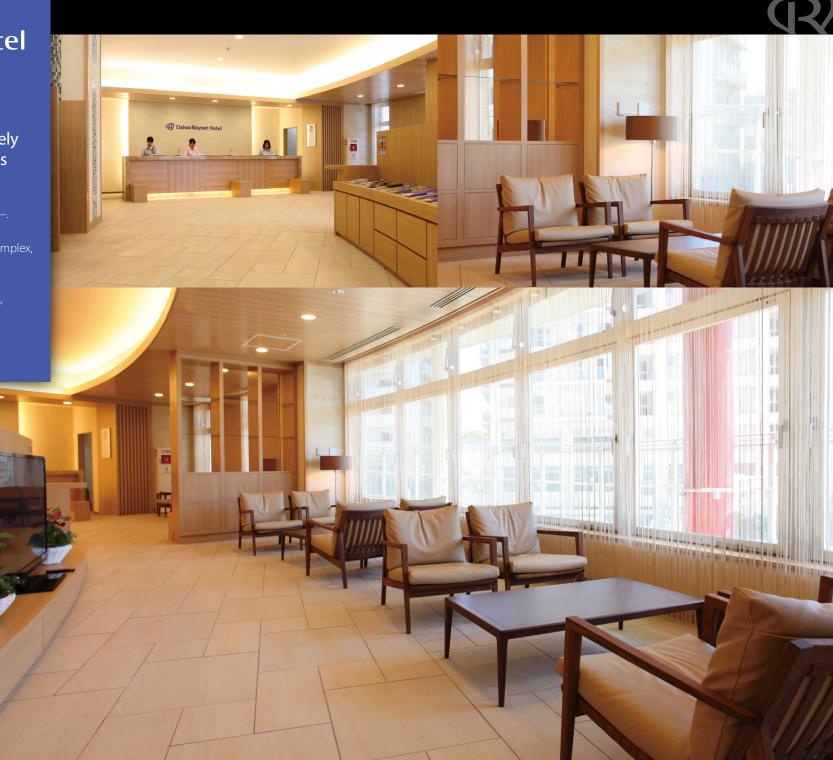

## **Facilities and amenities**

Free high-speed Internet (Wi-Fi) / VPN connectivity (all guest rooms have LAN cables)

Duvet / Liquid crystal display television set / Energy-saving system / Refrigerator (empty) / Air purifier with humidifier/ Trouser press / Hair dryer / Bidet-style toilet seat / Charger for mobile devices / Electric kettle / Free satellite channels / VOD (Video on demand) / Hair shampoo / Hair rinse / Body soap / Face and hand soap / Fabric deodorizer / Toothbrush and toothpaste / Razor / Hair brush / Cotton buds / Shoehorn / Shoe polisher / Hangers / Bath towel / Face towel / Body wash towel / Bath mat / Nightwear / Slippers