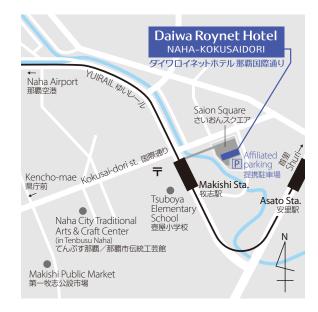

A relaxed, functional hotel —
A place where you will feel completely at home. An ideal base for business or sightseeing in Okinawa.

About 20 minutes from Naha Airport by YUIRAIL —.
Facing Kokusai-dori street, Daiwa Roynet Hotel
NAHA-KOKUSAIDORI is located in the SAION SQUARE complex,
which is directly connected with
Makishi Station via a pedestrian walkway.
Combining functionality with a resort atmosphere,
Daiwa Roynet NAHA-KOKUSAIDORI
would like to serve as your base in Okinawa,
whether your trip is for sightseeing or business.

# Local area guide (access from the hotel)

Kokusai-dori street: In front of the hotel

Makishi Public Market: About a 5-minute walk from the hotel

T Galleria By DFS, Okinawa: About 10 minutes by public transportation

Shurijo Castle Park: About a 20-minute drive / about 30 minutes by public transportation

Okinawa Churaumi Aquarium: About a 2-hour drive

- 1) About a 1-minute walk from directly connected Makishi Station on YUIRAIL
- 2) About 20 minutes from Naha Airport Station to Makishi Station by YUIRAIL
- 3) About a 15-minute drive from Naha Airport

Affiliated parking (D-Parking Saion Square) Fee: JPY1,000 per night per car (including tax) Capacity: 60 cars

Vehicle restrictions: Maximum height – 2,200mm

- \* Available on arrival. We do not accept prior reservations.
- \*We will direct you to nearby parking if the parking lot is full, if the height or weight of your car is over limitations, or if your particular type of car is unsuitable.
- \* Please contact the hotel for further information.