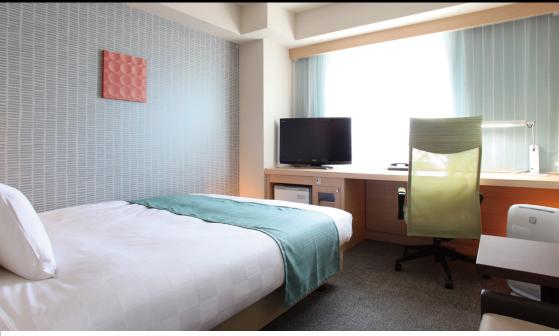

タイワロイネットホテル那覇国際通り

Standard Double Room (18.2m²)

Standard Twin Room (27.3m²)

Ladies Room (20.2m<sup>2</sup>)