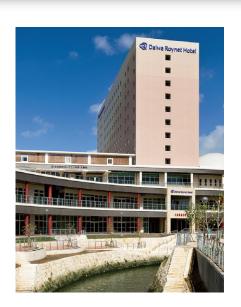

A relaxed, functional hotel —
A place where you will feel completely at home. An ideal base for business or sightseeing in Okinawa.

About 20 minutes from Naha Airport by YUIRAIL —.
Facing Kokusai-dori street, Daiwa Roynet Hotel
NAHA-KOKUSAIDORI is located in the SAION SQUARE complex,
which is directly connected with
Makishi Station via a pedestrian walkway.
Combining functionality with a resort atmosphere,
Daiwa Roynet NAHA-KOKUSAIDORI
would like to serve as your base in Okinawa,
whether your trip is for sightseeing or business.