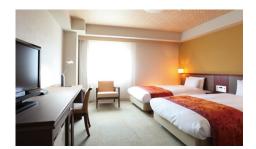

タイワロイネットホテル那覇国際通り

Standard Double Room (18.2m²)

Standard Twin Room (27.3m²)

Ladies Room (20.2m<sup>2</sup>)