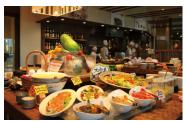

## **Breakfast** (1F: Nonobudo)

It has a lineup of more than 50 dishes using healthful ingredients mainly from Okinawa, a prefecture with remarkable longevity. The live corner offers tempura, teppan-yaki and pasta, all freshly cooked. Also, there is an ample choice of tropical fruit and desserts.