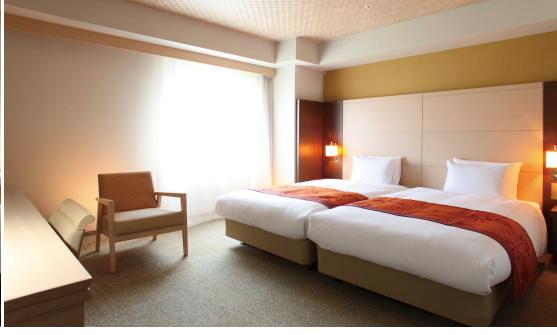

タイワロイネットホテル那覇国際通り

Standard Double Room (18.2m²)

Standard Twin Room (27.3m²)

Ladies Room (20.2m<sup>2</sup>)