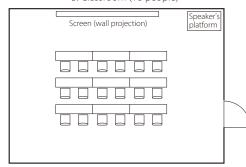

## Capacity

|   | Classroom | Hollow Square | U-Shaped  | Cabaret   |
|---|-----------|---------------|-----------|-----------|
| А | 30 people | 24 people     | 20 people | 16 people |
| В | 18 people | 16 people     | 16 people | 12 people |

## Room layout example

## B: Classroom (18 people)