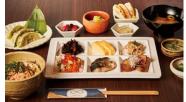

## **Breakfast** (13F: Sendai Bal MUSUBI)

Get the day off to a good start in an airy, spacious restaurant on the top of the hotel.

Our breakfast buffet offers both Japanese and Western dishes, from a popular American-style full breakfast to dishes prepared with local products, fresh salad and many other ingredients.

We welcome families and groups of friends as well as solo guests.

6:30 a.m. to 10:00 a.m. (please enter by 9:30 a.m.)
Adults (13 years and older): JPY2,200 (including tax) /
Children (from 7 years old to 12 years old): JPY900 (including tax) /
Infants (6 years old and younger): Free
Vouchers are sold at the front desk.