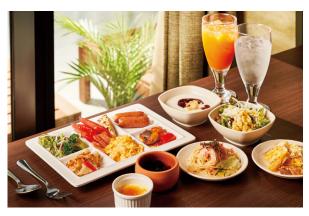

## **Breakfast** (13F: Sendai Bal MUSUBI)

Get the day off to a good start in an airy, spacious restaurant on the top of the hotel.

Our breakfast buffet offers both Japanese and Western dishes, from a popular American-style full breakfast to dishes prepared with local products, fresh salad and many other ingredients.

We welcome families and groups of friends as well as solo guests.

6:30 a.m. to 10:00 a.m. (please enter by 9:30 a.m.)
Adults (13 years and older): JPY2,200 (including tax) /
Children (from 7 years old to 12 years old): JPY900 (including tax) /
Infants (6 years old and younger): Free
Vouchers are sold at the front desk.