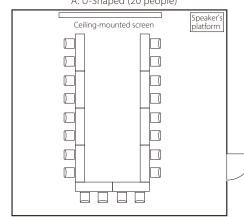

## Capacity

|   | Classroom | Hollow Square | U-Shaped  | Cabaret   |
|---|-----------|---------------|-----------|-----------|
| А | 30 people | 24 people     | 20 people | 16 people |
| В | 18 people | 16 people     | 16 people | 12 people |

## Room layout example

## A: U-Shaped (20 people)