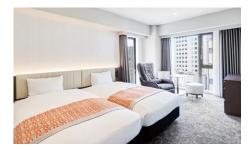

# Moderate Twin Room (29m²)

All guest rooms except universal rooms have separate bathroom and toilet. You can enjoy a relaxing bath even when multiple guests are using the room.

Separate toilet and bathroom (example)