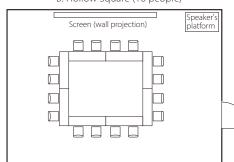

es, training, job interviews, or presentations.



Available 24 hours.

## Price for A (including tax)

| First one hour   | JPY10,000          |
|------------------|--------------------|
| Extension charge | JPY10,000 per hour |

#### Price for B (including tax)

|                  | ·                 |
|------------------|-------------------|
| First one hour   | JPY6,000          |
| Extension charge | JPY6,000 per hour |



## Capacity

|   | Classroom | Hollow Square | U-Shaped  | Cabaret   |
|---|-----------|---------------|-----------|-----------|
| А | 30 people | 24 people     | 20 people | 16 people |
| В | 18 people | 16 people     | 16 people | 12 people |

## Room layout example



## A: U-Shaped (20 people)



## B: Classroom (18 people)



#### B: Hollow Square (16 people)



#### **Rental fixtures** (including tax)

| Projector                   | Free | Whiteboard                      | Free |
|-----------------------------|------|---------------------------------|------|
| Extension cord              | Free | Microphone (one unit) and stand | Free |
| Internet connection (Wi-Fi) | Free |                                 |      |

- \* Contact us for detailed information about each fixture.
- \* Fully equipped with wired and wireless LAN.
- \* Please contact us for more information on availability and so on.

## Cancellation charge

| Previous day | Same day | No use without notice |
|--------------|----------|-----------------------|
| 20%          | 80%      | 100%                  |





## Restaurants and stores

Seven-Eleven (1F): Open 24 hours Restaura