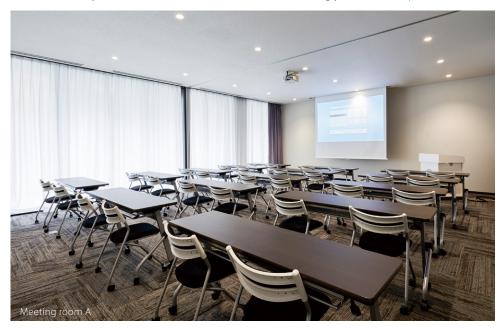

## **Meeting room** (4F: A 68m<sup>2</sup> / B 48m<sup>2</sup>)

Our meeting room can be used for a variety of purposes. It has ample facilities and services such as basic furnishing, Internet connectivity, and rental fixtures. It is suitable for conferences, training, job interviews, or presentations.

## Capacity

|   | Classroom | Hollow Square | U-Shaped  | Cabaret   |
|---|-----------|---------------|-----------|-----------|
| А | 30 people | 24 people     | 20 people | 16 people |
| В | 18 people | 16 people     | 16 people | 12 people |