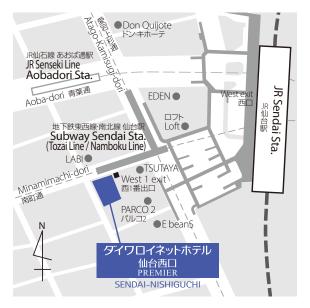

## Local area guide (access from the hotel)

Sendai-asaichi (early-morning market): About a 1-minute walk

Rakuten Mobile Park Miyagi (Miyagi Prefectural Stadium): About a 30-minute walk

**Zuihōden Temple:** About an 8-minute drive / about a 30-minute walk

The Site of Sendai Castle (Aoba Castle): About a 15-minute drive / about a 45-minute walk

AER View Terrace: About an 8-minute walk

- 1) About a 5-minute walk from the west exit of JR Sendai Station via the pedestrian deck.
- 2) Adjoining the west 1 exit of Subway Sendai Station
- 3) About a 25-minute ride to Sendai Station from Sendai International Airport by Sendai Airport Access Line
- 4) About a 20-minute drive from Sendai-Miyagi IC on the Tohoku Expressway via Route 48