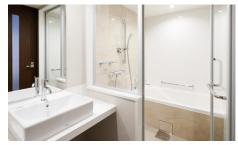

# Moderate Twin Room (29m²)

All guest rooms except universal rooms have separate bathroom and toilet. You can enjoy a relaxing bath even when multiple guests are using the room.

Separate toilet and bathroom (example)