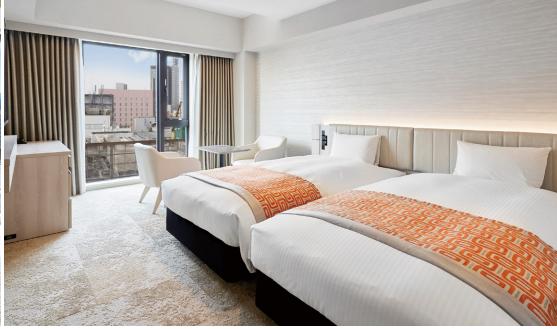

# Moderate Twin Room (29m²)

All guest rooms except universal rooms have separate bathroom and toilet. You can enjoy a relaxing bath even when multiple guests are using the room.

Separate toilet and bathroom (example)