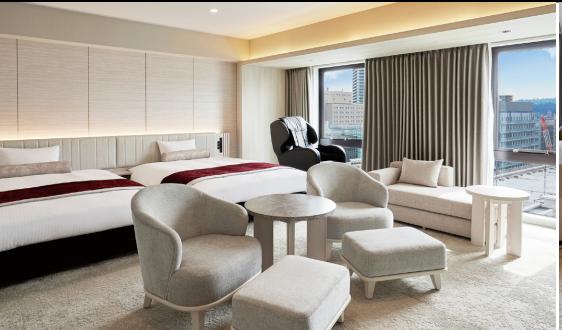

## Junior Suite (44m²)

Moderate Double Room (21m²)

Relax Twin Room (30m²)

We also have deluxe king rooms (29m²), junior suite family rooms (44m²), and universal rooms (28m²). (183 rooms in total)