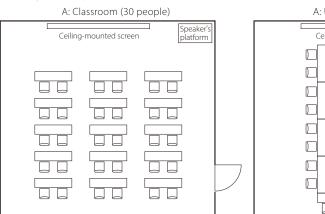

## Capacity

|   | Classroom | Hollow Square | U-Shaped  | Cabaret   |
|---|-----------|---------------|-----------|-----------|
| А | 30 people | 24 people     | 20 people | 16 people |
| В | 18 people | 16 people     | 16 people | 12 people |

## Room layout example