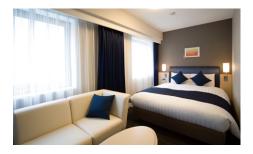

タイワロイネットホテル 新横浜

Standard Room (18m<sup>2</sup>)

Corner Room (24m<sup>2</sup>)

Ladies Room (20m<sup>2</sup>)

Amenities for kids (available at the front desk)

Twin Room (30m<sup>2</sup>)

Moderate Room (21m<sup>2</sup>) We also have universal rooms (27m<sup>2</sup>).

Deluxe Room (32m<sup>2</sup>)

(163 rooms in total)