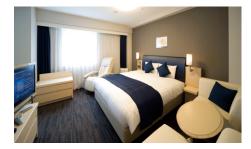

タイワロイネットホテル 新横浜

Standard Room (18m<sup>2</sup>)

Corner Room (24m<sup>2</sup>)

Ladies Room (20m<sup>2</sup>)

Amenities for kids (available at the front desk)

Twin Room (30m<sup>2</sup>)

Moderate Room (21m<sup>2</sup>) We also have universal rooms (27m<sup>2</sup>).

Deluxe Room (32m<sup>2</sup>)

(163 rooms in total)