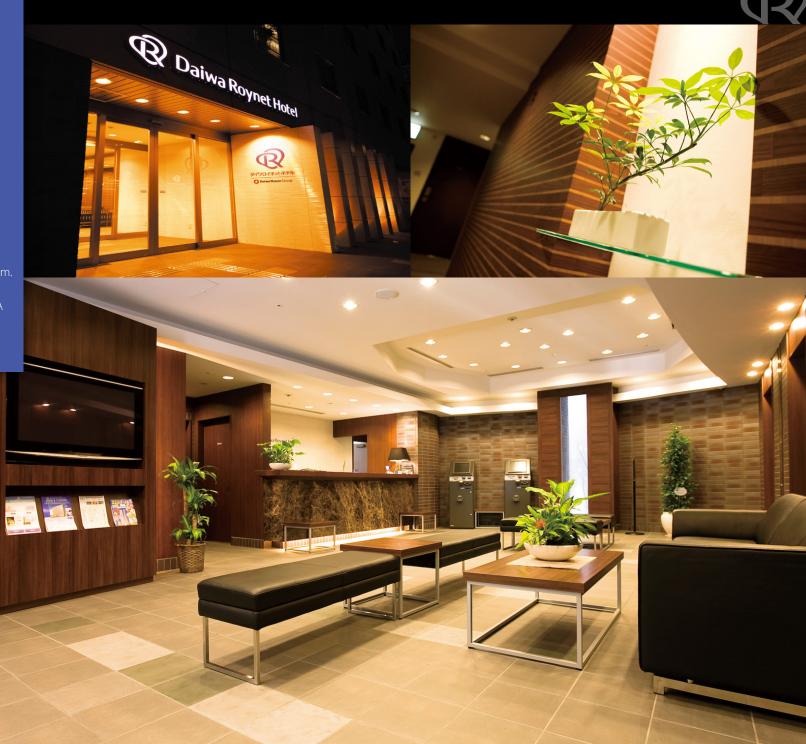

# **Facilities and amenities**

Free high-speed Internet (Wi-Fi) / VPN connectivity (all guest rooms have LAN cables)

Duvet / Liquid crystal display television set / Energy-saving system / Refrigerator (empty) / Air purifier with humidifier/ Trouser press / Negative-ion hair dryer / Bidet-style toilet seat / Charger for mobile devices / Electric kettle / Free satellite channels / VOD (Video on demand) / Hair shampoo / Hair rinse / Body soap / Face and hand soap / Fabric deodorizer / Toothbrush and toothpaste / Razor / Hair brush / Cotton buds / Shoehorn / Shoe polisher / Hangers / Bath towel / Face towel / Body wash towel / Bath mat / Nightwear / Slippers