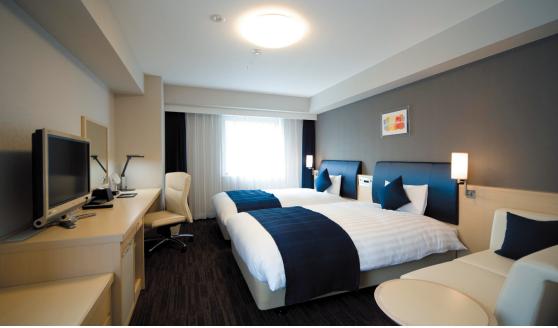

タイワロイネットホテル 新横浜

Standard Room (18m<sup>2</sup>)

Corner Room (24m<sup>2</sup>)

Ladies Room (20m<sup>2</sup>)

Amenities for kids (available at the front desk)

Twin Room (30m<sup>2</sup>)

Moderate Room (21m<sup>2</sup>) We also have universal rooms (27m<sup>2</sup>).

Deluxe Room (32m<sup>2</sup>)

(163 rooms in total)