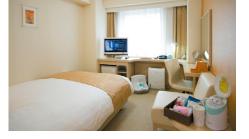

タイワロイネットホテル 新横浜

Standard Room (18m<sup>2</sup>)

Corner Room (24m<sup>2</sup>)

Ladies Room (20m<sup>2</sup>)

Amenities for kids (available at the front desk)

Twin Room (30m<sup>2</sup>)

Moderate Room (21m<sup>2</sup>) We also have universal rooms (27m<sup>2</sup>).

Deluxe Room (32m<sup>2</sup>)

(163 rooms in total)