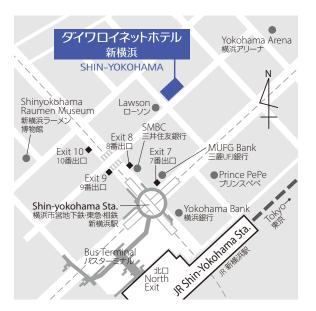

1) About a 5-minute walk from the north exit of JR Shin-Yokohama Station

2) About a 2-minute walk from the No.8 exit or No.9 exit of Shin-Yokhama Station on the Yokohama Municipal Subway Blue Line

3) About a 15-minute drive from the Kohoku IC on Daisan Keihin Dōro

4) From Haneda Airport: About 30 minutes to Shin-Yokohama Station by the Airport Limousine bus

\* The hotel offers no in-house parking

Associated parking (Park Estate)

Fee: JPY1,500 / car / night (2:00 p.m. to 11:00 a.m. the following day, including tax)