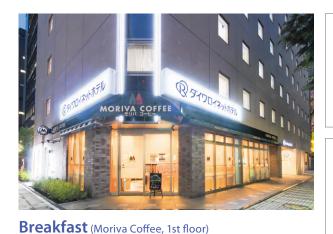

### Restaurant

Moriva Coffee Shin-Yokohama Arena-dori Store (1st floor) Phone: 045-475-2686 (Opening hours: 6:30 a.m. to 10:00 p.m.) \* Opening hours may change, for example at the year-end and during the New Year holiday.

6:30 a.m. to 11:00 a.m. Breakfast charge: Adult – JPY580 (including tax) Breakfast vouchers are available at the front desk. Please ask us any time.

Moriva Coffee features a delicate "beechwood forest" and offers a