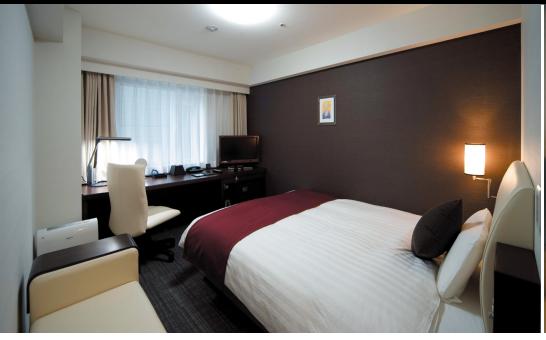

タイワロイネットホテル 新横浜

Standard Room (18m<sup>2</sup>)

Corner Room (24m<sup>2</sup>)

Ladies Room (20m<sup>2</sup>)