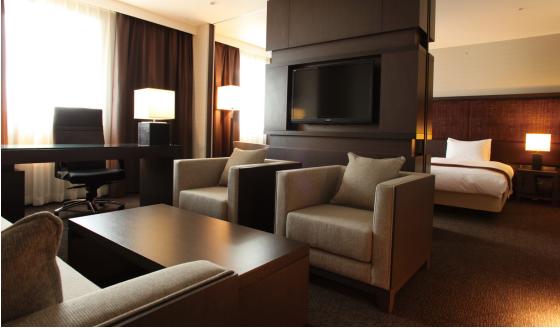

# Executive Room (52m<sup>2</sup>)

Heartful (Universal) Room (26m<sup>2</sup>)

(240 rooms in total)