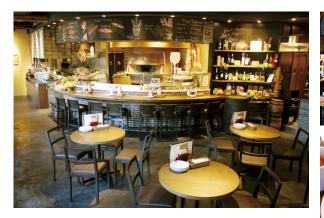

### Breakfast (1F: SALVATORE CUOMO & BAR)

The well-established Italian restaurant, SALVATORE CUOMO & BAR, offers a buffet-style breakfast with Japanese and Western dishes containing abundant local produce from Hokkaido.