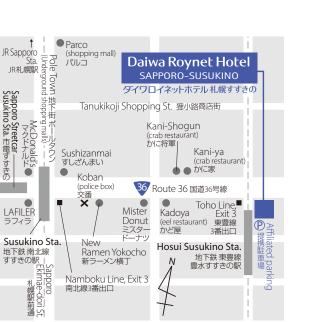

## Local area guide (access from the hotel)

Ramen Alley: About a 3-minute walk from the hotel Sapporo Clock Tower: About a 12-minute walk from the hotel Sapporo Odori Park / TV Tower: About a 10-minute walk from the hotel Former Hokkaido Government Office Building (Red Brick Office): About a 20-minute walk from the hotel Sapporo Beer Garden: About a 15-minute drive from the hotel

About a 1-minute walk from the No.3 Exit of Hosui Susukino Station on the subway Toho Line
About a 4-minute walk from the No.3 Exit of Susukino Station on the subway Namboku Line
About a 10-minute drive from JR Sapporo Station

#### Affiliated parking (Times Susukino 4.1)

Fee: JPY1,500 per night per car (from 2:00 p.m. to 11:00 a.m. the following day, including tax) Vehicle restrictions: Maximum height – 2,100 mm / maximum length – 5,000 mm / maximum weight – 2.0 t