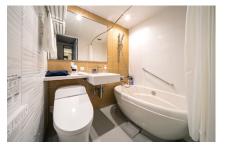

#### Standard Double Room (15m²)

Moderate Double Room (18m²) with unit bath

Moderate Double Room (18m²) with shower room

Amenities for kids (available at the front desk)

Twin Room (20m²)

Moderate double rooms come in two styles, either with a unit bathroom or a shower room.

(143 rooms in total)