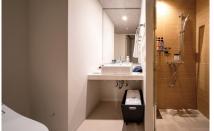

#### Standard Double Room (15m²)

Moderate Double Room (18m²) with unit bath

Moderate Double Room (18m²) with shower room

Amenities for kids (available at the front desk)

Twin Room (20m²)

Moderate double rooms come in two styles, either with a unit bathroom or a shower room.

(143 rooms in total)