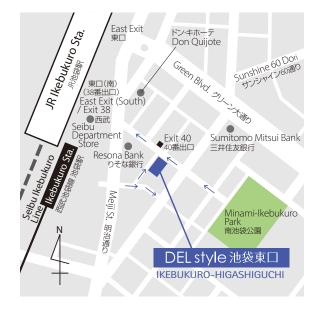

Hareza Ikebukuro (theaters and cinemas): About a 9-minute walk

- 1) About a 2-minute walk from Ikebukuro Station East Exit (South) / Exit 38
- 2) About a 3-minute walk from Ikebukuro Station East Exit (Center)
- 3) About a 2-minute walk from Exit 41 of Ikebukuro Station
- 3) About a 30-second walk from Exit 40 of Ikebukuro Station (closed at night)

### DEL style ikebukuro-higashiguchi

1-20-8 Minami-Ikebukuro, Toshima-ku, Tokyo 171-0022 Phone 03-6811-2880 Fax 03-6811-2881 https://www.daiwaroynet.jp/ikebukuro-higashiguchi

<sup>\*</sup> There is no parking at our hotel.