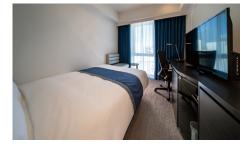

#### Standard Double Room (15m²)

Moderate Double Room (18m²) with unit bath

Moderate Double Room (18m²) with shower room

Amenities for kids (available at the front desk)

Twin Room (20m²)

Moderate double rooms come in two styles, either with a unit bathroom or a shower room.

(143 rooms in total)