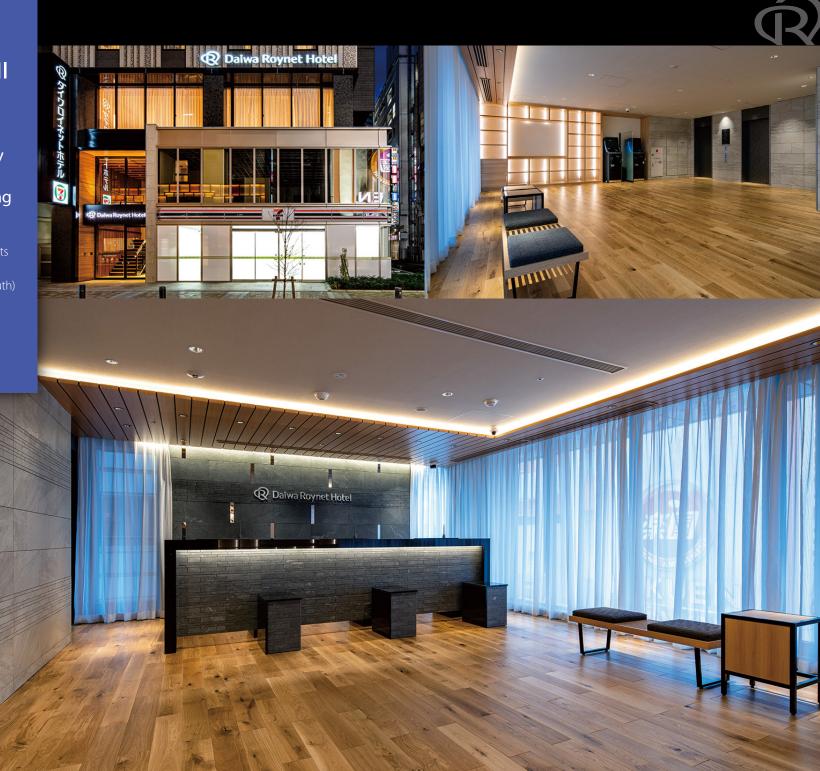

## ☐ DEL style IKEBUKURO-HIGASHIGUCHI

#### **Restaurants and stores**

Seven Eleven (1F) Open 24 hours HEARTH SMOKED GRILL & GALETTE (2F) – Breakfast: 7:00 a.m. to 10:00 a.m. / Regular hours : 11:30 a.m. to 10:00 p.m.

Buffet offering Japanese and Western dishes with freshly made fluffy pancakes as its special recommendation.